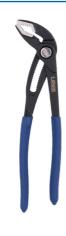

## Rapid Adjustment Water Pump Pliers 180mm

Small water pump pliers, 180mm long, featuring a rapid adjust push-button mechanism with 20 set positions that adjusts from 0-42mm. The pliers are designed to hold pipes and fixings and apply torque, with serrated jaws shaped to grip flat or round stock making them ideal for a wide range of maintenance and plumbing jobs and textured sand dipped handles for excellent grip and comfort.

## **Additional Information**

- · Length: 180mm.
- Range: 0 42mm.
- · Adjustable serrated jaws, with push button locking function for rapid adjustment and 20 positions.
- Manufactured from high carbon steel, with sand dipped handles for improved grip.
- Additional sizes available, please see Part No. 8479 (250mm) and 8480 (300mm).