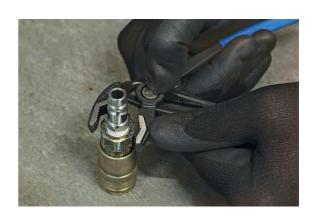

## Rapid Adjustment Water Pump Pliers 180mm

Small water pump pliers, 180mm long, featuring a rapid adjust push-button mechanism with 20 set positions that adjusts from 0-42mm. The pliers are designed to hold pipes and fixings and apply torque, with serrated jaws shaped to grip flat or round stock making them ideal for a wide range of maintenance and plumbing jobs and textured sand dipped handles for excellent grip and comfort.

## **Additional Information**

- · Length: 180mm.
- Range: 0 42mm.
- · Adjustable serrated jaws, with push button locking function for rapid adjustment and 20 positions.
- Manufactured from high carbon steel, with sand dipped handles for improved grip.
- Additional sizes available, please see Part No. 8479 (250mm) and 8480 (300mm).