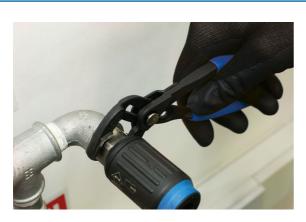

## Rapid Adjustment Water Pump Pliers 180mm

Small water pump pliers, 180mm long, featuring a rapid adjust push-button mechanism with 20 set positions that adjusts from 0-42mm. The pliers are designed to hold pipes and fixings and apply torque, with serrated jaws shaped to grip flat or round stock making them ideal for a wide range of maintenance and plumbing jobs and textured sand dipped handles for excellent grip and comfort.