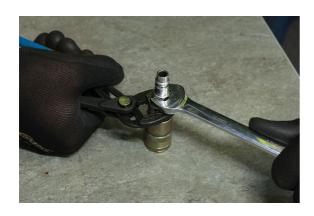

## Rapid Adjustment Water Pump Pliers 180mm

Small water pump pliers, 180mm long, featuring a rapid adjust push-button mechanism with 20 set positions that adjusts from 0-42mm. The pliers are designed to hold pipes and fixings and apply torque, with serrated jaws shaped to grip flat or round stock making them ideal for a wide range of maintenance and plumbing jobs and textured sand dipped handles for excellent grip and comfort.

## **Additional Information**

- · Length: 180mm.
- Range: 0 42mm.
- · Adjustable serrated jaws, with push button locking function for rapid adjustment and 20 positions.
- Manufactured from high carbon steel, with sand dipped handles for improved grip.
- Additional sizes available, please see Part No. 8479 (250mm) and 8480 (300mm).