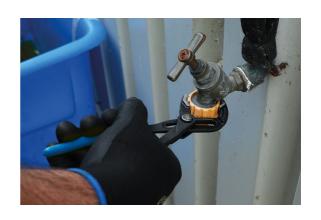

## Rapid Adjustment Water Pump Pliers 180mm

Small water pump pliers, 180mm long, featuring a rapid adjust push-button mechanism with 20 set positions that adjusts from 0-42mm. The pliers are designed to hold pipes and fixings and apply torque, with serrated jaws shaped to grip flat or round stock making them ideal for a wide range of maintenance and plumbing jobs and textured sand dipped handles for excellent grip and comfort.

## **Additional Information**

- · Length: 180mm.
- Range: 0 42mm.
- · Adjustable serrated jaws, with push button locking function for rapid adjustment and 20 positions.
- Manufactured from high carbon steel, with sand dipped handles for improved grip.
- Additional sizes available, please see Part No. 8479 (250mm) and 8480 (300mm).